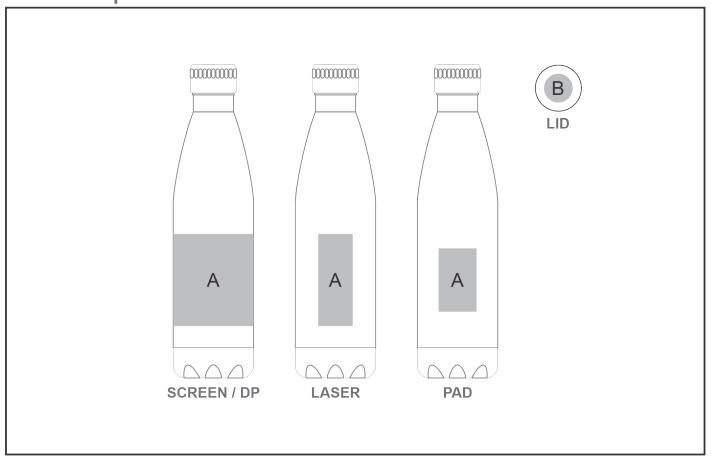

### **Branding Options:**

#### **Position A**

1. Screen Wrap (SW)

1 Colour

Size: 200mm wide x 80mm high

2. Pad Printing (PC)

4 Colours

Size: 33mm wide x 50mm high

3. Laser Engraving (LB)

N/A

Size: 30mm wide x 80mm high

4. Digital Print Drinkware (DP-C)

Full Colour

Size: 100mm wide x 80mm high

5. Direct to Print (DP-D)

Full Colour

Size: 200mm wide x 80mm high

#### **Position B**

1. Laser Engraving (LB) N/A

Size: 25mm wide x 25mm high